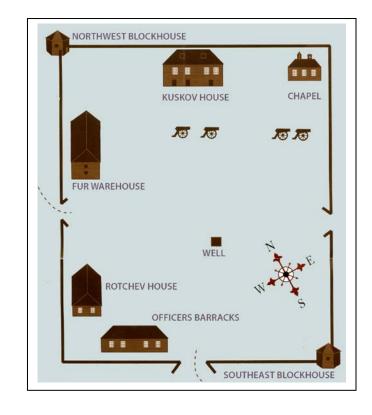

## Russian-American Company

#### Travel Permit

This permit is issued to

| Giving permission to remain at  |
|---------------------------------|
| Colony Ross for a period not to |
| exceed one year.                |
| Signed at Fort Ross by my hand  |

Commandant of Fort Ross

## Russian-American Company

#### Travel Permit

This permit is issued to

Giving permission to remain at Colony Ross for a period not to exceed one year.

Signed at Fort Ross by my hand

Commandant of Fort Ross

# Russian-American Company

Travel Permit

This permit is issued to

Giving permission to remain at Colony Ross for a period not to exceed one year.

Signed at Fort Ross by my hand

Commandant of Fort Ross

### Russian-American Company

#### Travel Permit

This permit is issued to

Giving permission to