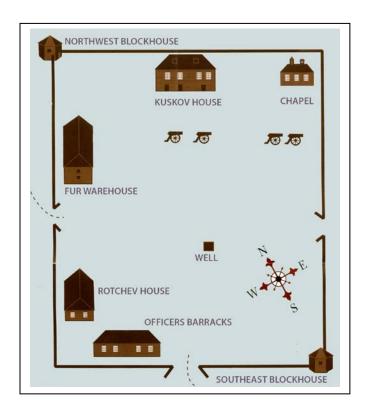

## Russian-American Company

#### Travel Permit

This permit is issued to

| Giving permission to remain at  |
|---------------------------------|
| Colony Ross for a period not to |
| exceed one year.                |
| Signed at Fort Ross by my hand  |

Commandant of Fort Ross

## Russian-American Company

#### Travel Permit

This permit is issued to

Giving permission to remain at Colony Ross for a period not to exceed one year.

Signed at Fort Ross by my hand

Commandant of Fort Ross

# Russian-American Company

Travel Permit

This permit is issued to

Giving permission to remain at Colony Ross for a period not to exceed one year.

Signed at Fort Ross by my hand

Commandant of Fort Ross

### Russian-American Company

#### Travel Permit

This permit is issued to

Giving permissi