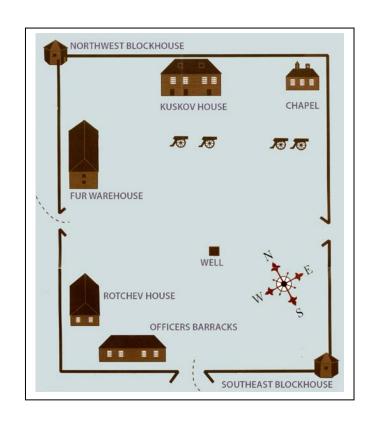

## Russian-American Company

#### Travel Permit

This permit is issued to

| Giving permission to remain at  |
|---------------------------------|
| Colony Ross for a period not to |
| exceed one year.                |
| Signed at Fort Ross by my hand  |

Commandant of Fort Ross

## Russian-American Company

#### Travel Permit

This permit is issued to

Giving permission to remain at Colony Ross for a period not to exceed one year.

Signed at Fort Ross by my hand

Commandant of Fort Ross

# Russian-American Company

Travel Permit

This permit is issued to

Giving permission to remain at Colony Ross for a period not to exceed one year.

Signed at Fort Ross by my hand

Commandant of Fort Ross

### Russian-American Company

#### Travel Permit

This permit is issued to

Giving permission