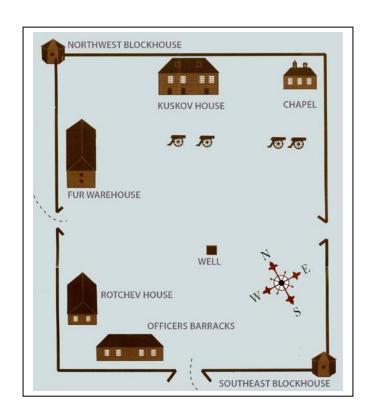

## Russian-American Company

#### Travel Permit

This permit is issued to

| Giving permission to remain at  |
|---------------------------------|
| Colony Ross for a period not to |
| exceed one year.                |
| Signed at Fort Ross by my hand  |

Commandant of Fort Ross

## Russian-American Company

#### Travel Permit

This permit is issued to

Giving permission to remain at Colony Ross for a period not to exceed one year.

Signed at Fort Ross by my hand

Commandant of Fort Ross

# Russian-American Company

Travel Permit

This permit is issued to

Giving permission to remain at Colony Ross for a period not to exceed one year.

Signed at Fort Ross by my hand

Commandant of Fort Ross

### Russian-American Company

#### Travel Permit

This permit is issued to

Giving permission t